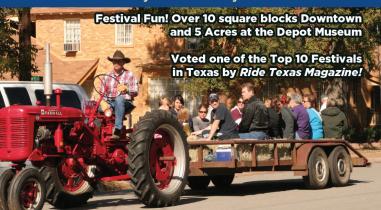

## Saturday, November 13, 2021 | 9am to 5pm

**Depot Museum Grounds and** Historic Downtown Henderson

The Festival Centered Around Old-Time Syrup Making with Folk Arts, Antique Tractors & Cars, Arts & Crafts, Shopping Vendors and Musical Entertainment

### HAY RIDE SHUTTLE - \$2 all day

Between Downtown and the Depot Museum Provided by Rusk County 4-H Clubs