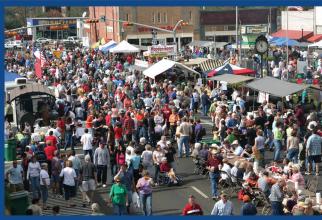

## Saturday, November 13, 2021 | 9am to 5pm

**Depot Museum Grounds and** Historic Downtown Henderson

The Festival Centered Around Old-Time Syrup Making with Folk Arts, Antique Tractors & Cars, Arts & Crafts, Shopping Vendors and Musical Entertainment