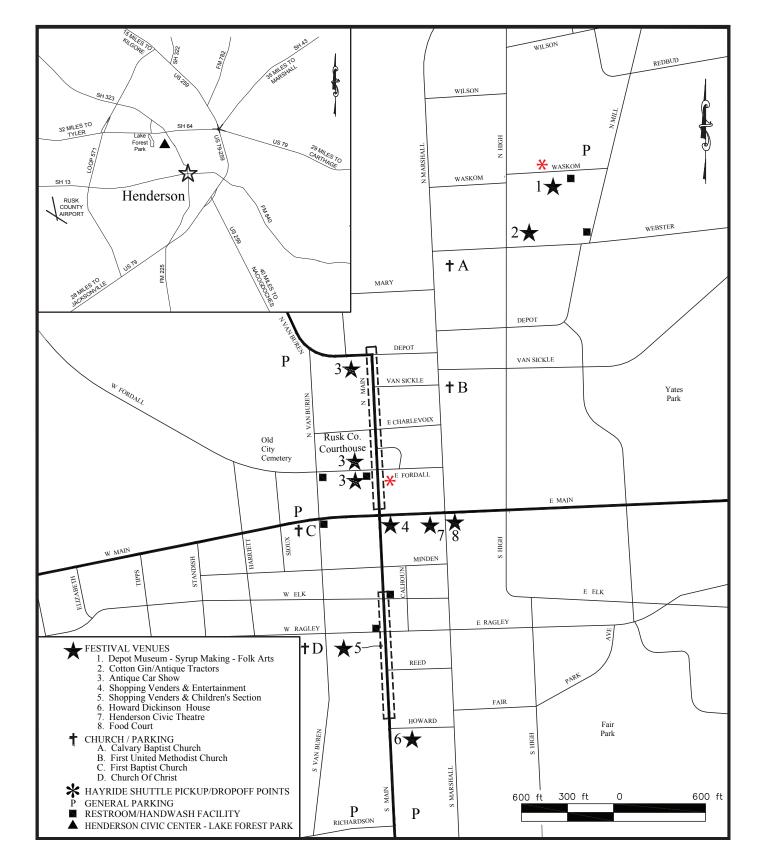

### **Depot Museum Grounds**

Country Music, Dulcimer Music & Bluegrass Music
Performances Every Hour on the Hour from 9am-4pm
Groups to be Announced!